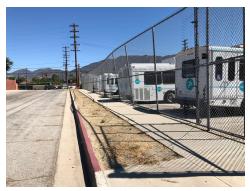

## **PUSD Warehouse Back Parking Lot Area:**

North view from Canada Ave

Parking Lot Entrance