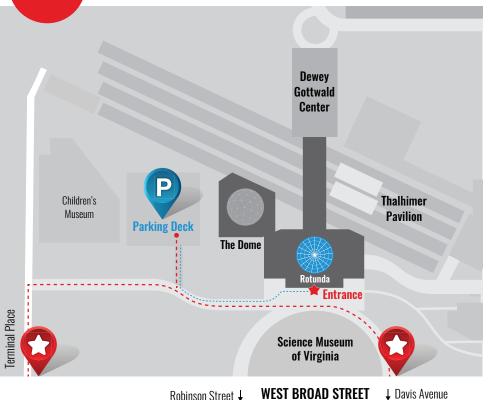

## Science Museum of Virginia • 2500 West Broad Street, Richmond, Virginia 23220

Guest parking is available in the Science Museum's parking deck. You can access the parking deck from the Science Museum's Front Circle or from Terminal Place.

- To access the parking deck from the Front Circle, turn into the Front Circle from Broad Street at the entrance across from Davis Avenue. Turn right into the parking deck.
- To access the parking deck from Terminal Place, turn onto Terminal Place from Broad Street. Turn right at the Children's Museum and turn left into the parking deck.

After parking, exit the parking deck and walk to the front entrance of the Science Museum.