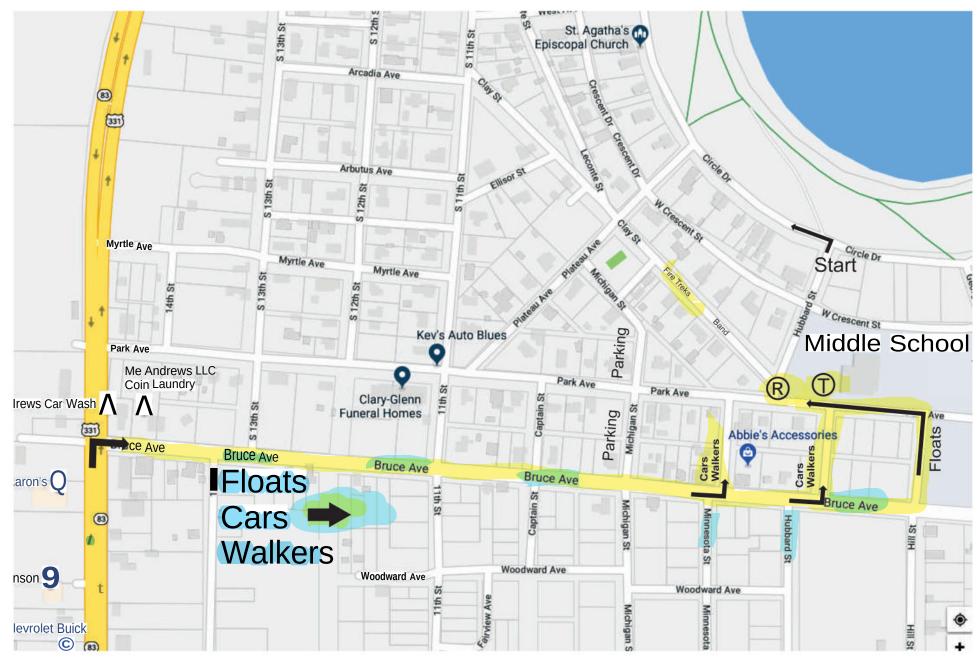

Parade Formation and Parking Walton Middle School 605 Bruce Avenue

See Reference Map

Check-in and line up begin at 2:00 p.m.at the registration table on Park Avenue and Hubbard Street, even if you have pre-registered.

Be sure to park all non-participating vehicles away from the formation area. Park Avenue and Michigan Street (which crosses Park) are suggested.

**Floats:** From Highway 331 turn onto Bruce Avenue and proceed until you reach the school bus loading lane on the left. (The last cross street before bus lane is Hubbard Street on the left) Turn left into the bus pick-up lane and drive to the end or to when you come to another float. Please do not leave large gaps between the floats. Park on the right side of the bus lane.

**Cars, Walkers, Cycles:** From Highway 331 turn onto Bruce Avenue and proceed until you come to Minnesota Street or Hubbard Street on the left. Turn left onto either street then park on the right side of the street. Stop when you reach Park Avenue or another vehicle. Please do not block residential driveways. If the right side is full, park on the left side of the street.

**Horses:** From Highway 331 turn onto Park Avenue. Turn left on Plateau Avenue and then turn right onto Crescent Drive cross Hubbard Street and park horse trailers on the left. This way you will be pointed away from the parade congestion and can easily leave afterwards. You may ride the horses toward the school and exercise them in the parking area on Crescent Drive. Please form the horses at the intersection of Crescent Drive and Hubbard Street just before 3:00 p.m. Be sure to have the horses diapered or a poop patrol to clean up what the horses leave. Proof of a negative Coggins test is required, please have a copy to give to the registration table.

All of Circle Drive will be closed from 6:00 a.m. until after the parade. At that time, Circle Drive will remain closed from Live Oak Avenue to 7<sup>th</sup> Street until 7:00 p.m.

Thank you for participating in the 2024 LakeFest Parade. We appreciate your support and your cooperation. We hope to see you again next year!

## LakeFest Parade Map 2024

 $\bigcirc$  = Registration  $\bigcirc$  = Toilets